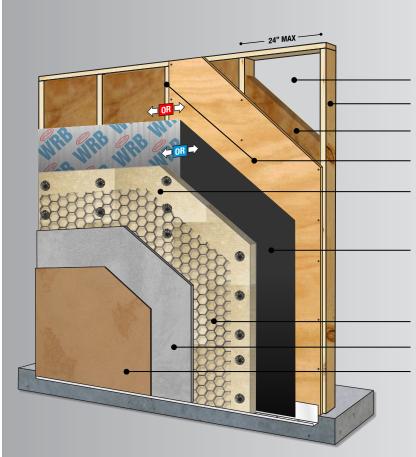

#### **Minimum Components:**

- 5/8" Type X Gypsum Board Vertical
- 2-by-4 or 2-by-6 Wood Studs (24" Max)
- Non-Combustible Insulation. Or none (optional).

#### **Approved Sheathing Options**

- Option 1 (6a) Open Stud (No sheathing)
- Option 2 (6b) 7/16" OSB or Plywood Sheathing

#### **Continuous Insulation**

- Option 1 (6a): Mineral Fiber Board at 1" min. thickness over open stud.
- Option 2 (6b): Mineral Fiber Board at 1" min. thickness over solid sheathing (7/16" Thick OSB or Plywood Sheathing)

#### **Approved Weather Resistive Barrier (WRB)**

- Option 1 (6a): Open Stud: One layer 60 Min Building Paper or any WRB Compliant with 2021 IBC Section 1403.2 or IRC Section R703.2 as applicable.
- Option 2 (6b): Solid Sheathing: One layer 60 Min Building Paper or any WRB Compliant with 2021 IBC Section 1403.2 or IRC Section R703.2 as applicable.
- 20 Gauge Woven Wire
- Western 1-Kote 3/8" Basecoat