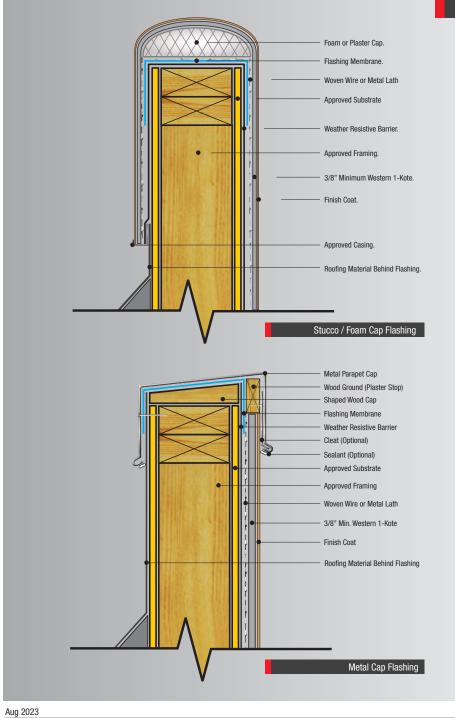

## **Typical Parapet Terminations**

Sacramento Stucco Co. 1550 Parkway Blvd. West Sacramento. CA 95691 / (916) 372-7442 Western Stucco Co. 6101 N. 53rd. Drive Glendale, AZ 85311 / (623) 939-9455 Rio Grande Stucco Co. 9151 Roseway Drive El Paso, TX 79907 / (915) 858-3494