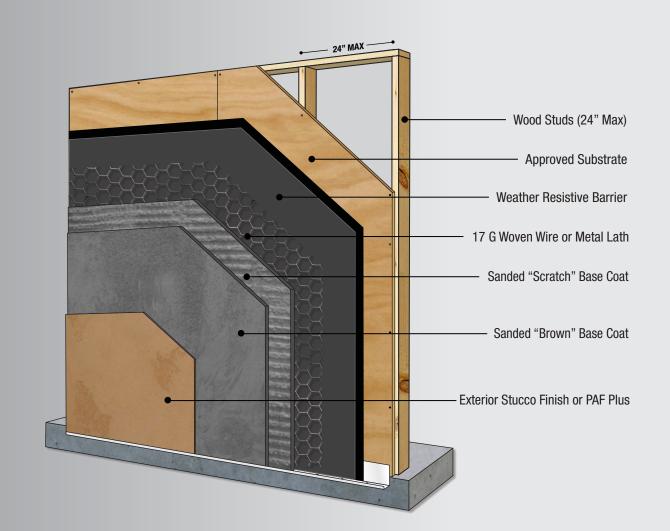

## **Conventional System**

Conventional System (Scratch & Brown) Component Assembly

Systems must comply with local building codes and applicable standards. Details shown in this document are for guidance and informational purposes only. Western Blended Products disclaims any liability regarding the use of these drawings and document for any project purpose. The designer of the project determines the functionality equivalency of these details and how these are suited for the project. Installation details may change with time. Please contact Western Blended Products for more information.

## Typical Installation

Conventional SND 5 Year Warranty System

Visit us on the web: westernblended.com

System Detail