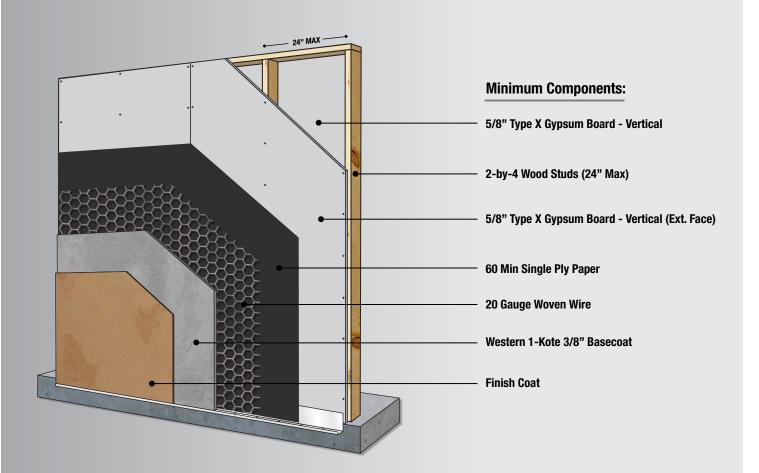

## Western 1-Kote

One Hour Firewall Assembly #1

Systems must comply with local building codes and applicable standards. Details shown in this document are for guidance and informational purposes only. Western Blended Products disclaims any liability regarding the use of these drawings and document for any project purpose. The designer of the project determines the functionality equivalency of these details and how these are suited for the project. Installation details may change with time. Please contact Western Blended Products for more information.

System Details

One Hour Firewall

W1K System One Hour Firewall Assembly #1

Visit us on the web: westernblended.com

Western Blended Products are manufactured in the U.S.A. utilizing the strictest quality control processes to ensure consistent, high-performance products on every project.

System Detail