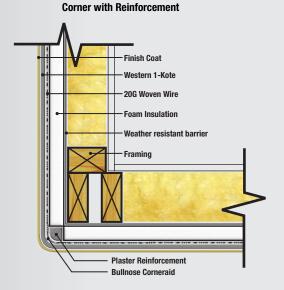

# -Finish Coat Western 1-Kote 20G Woven Wire Foam Insulation Weather resistant barrier

**Bullnose Corneraid** 

**Corner Bullnose Termination** 

April 2018

System Detail

Visit us on the web: westernblended.com