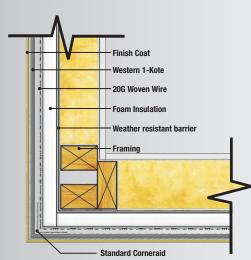

### **Corner Square Termination**

# -Finish Coat Western 1-Kote 20G Woven Wire Foam Insulation Weather resistant barrier

**Bullnose Corneraid** 

**Corner Bullnose Termination** 

April 2018

System Detail

Visit us on the web: westernblended.com