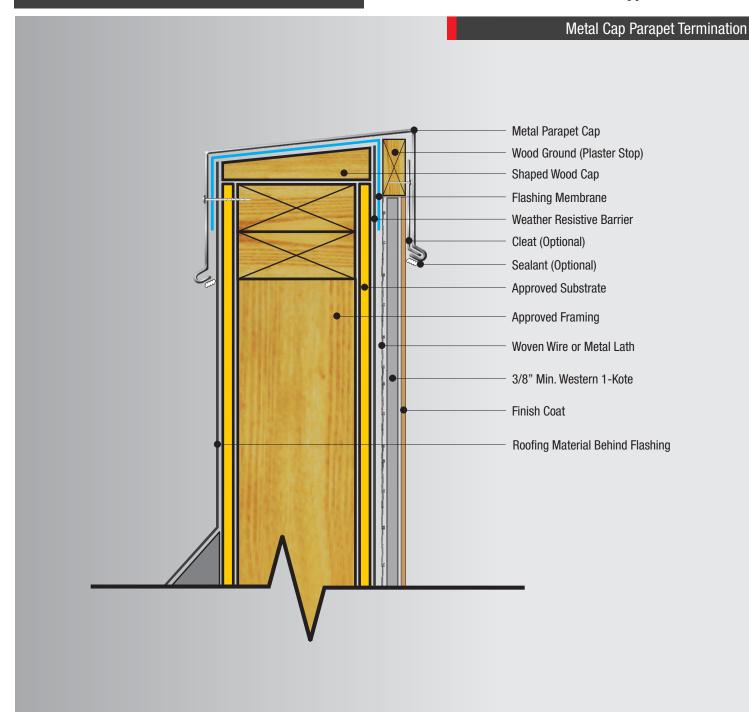

## **Western 1-Kote**

Western 1-Kote Component Assembly

## System Details

Typical Installation

Systems must comply with local building codes and applicable standards. Details shown in this document are for guidance and informational purposes only. Western Blended Products disclaims any liability regarding the use of these drawings and document for any project purpose. The designer of the project determines the functionality equivalency of these details and how these are suited for the project. Installation details may change with time. Please contact Western Blended Products for more information.