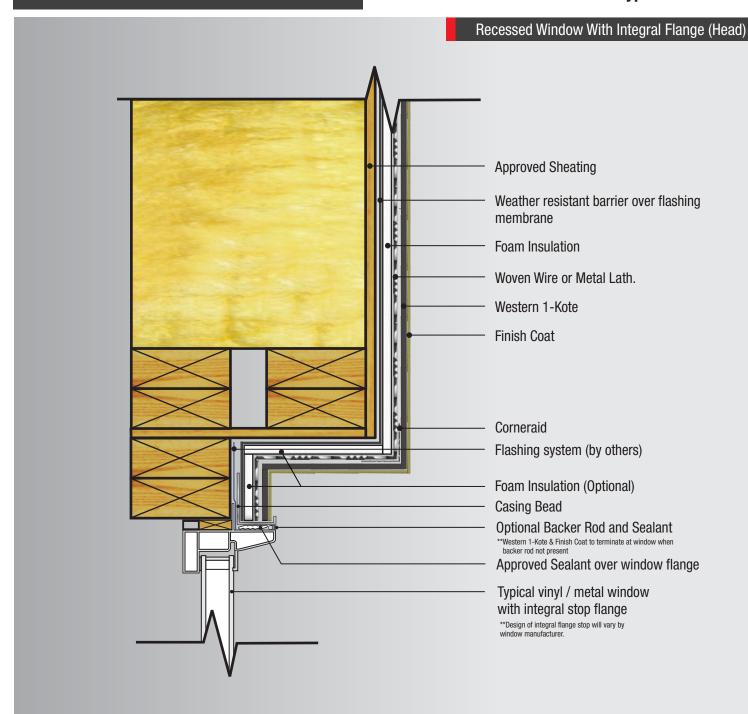

## Western 1-Kote

Western 1-Kote Component Assembly

## System Details

Typical Installation

Systems must comply with local building codes and applicable standards. Details shown in this document are for guidance and informational purposes only. Western Blended Products disclaims any liability regarding the use of these drawings and document for any project purpose. The designer of the project determines the functionality equivalency of these details and how these are suited for the project. Installation details may change with time. Please contact Western Blended Products for more information.