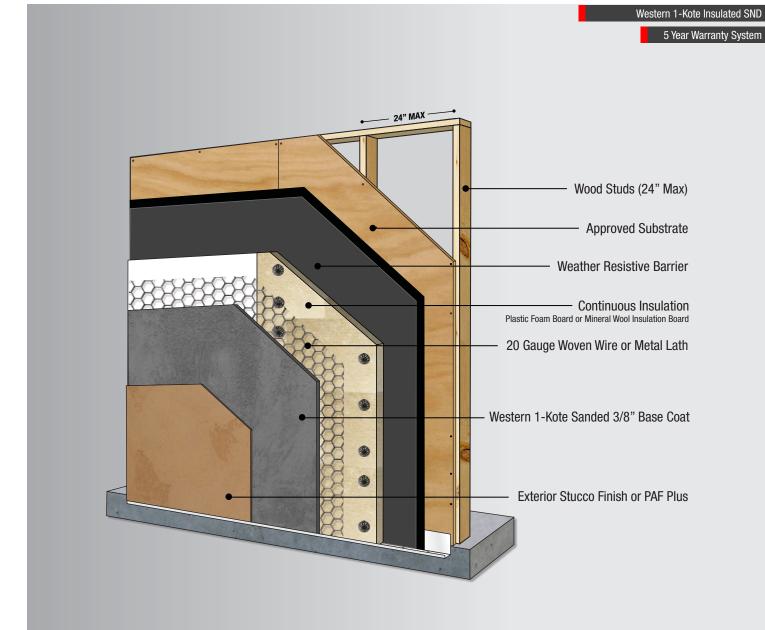

## Western 1-Kote

Western 1-Kote Component Assembly

## System Details

Typical Installation

System Detail

Sacramento Stucco Co. 1550 Parkway Blvd. West Sacramento. CA 95691 / (916) 372-7442