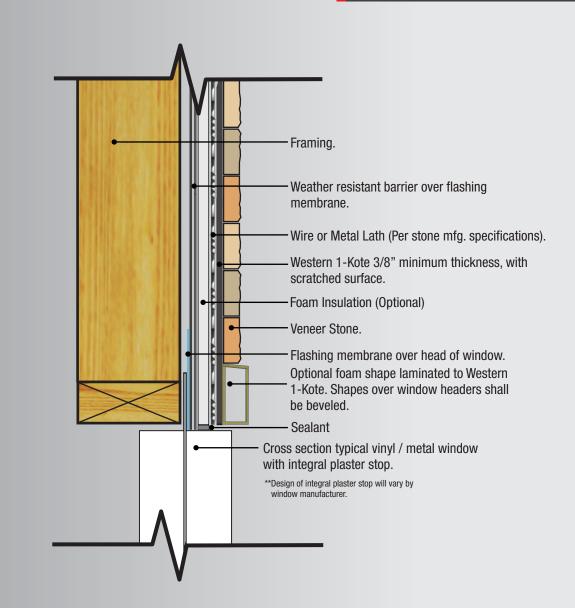

## Window Termination With Veneer Stone & EPS Shape

| April 2018                                                                              |      |
|-----------------------------------------------------------------------------------------|------|
| Sacramento Stucco Co.<br>1550 Parkway Blvd. West Sacramento. CA 95691 / (916) 372-7     | 7442 |
| Western Stucco Co.                                                                      |      |
| 6101 N. 53rd. Drive Glendale, AZ 85311 / (623) 939-9455<br><b>Bio Grande Stucco Co.</b> |      |
| 9151 Roseway Drive El Paso, TX 79907 / (915) 858-3494                                   |      |